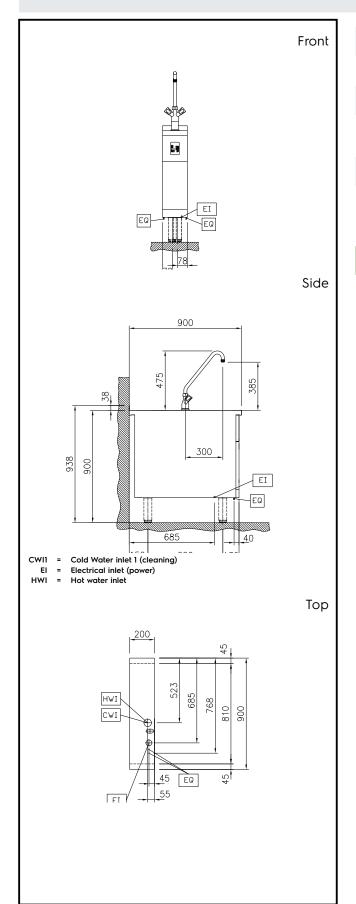

# Modular Cooking Range Line thermaline 90 - Automatic water mixing tap, 1 Side with Backsplash - H=700

| Electric                                                    |                                |
|-------------------------------------------------------------|--------------------------------|
| Supply voltage:<br>Total Watts:                             | 230 V/1N ph/50/60 Hz<br>0.1 kW |
| Water:                                                      |                                |
| Inlet water line size: Incoming Cold/hot Water line         | 3/4"                           |
| size:                                                       | 3/4"                           |
| Key Information:                                            |                                |
| External dimensions, Width:                                 | 200 mm                         |
| External dimensions, Depth:<br>External dimensions, Height: | 900 mm<br>700 mm               |
| Net weight:                                                 | 28 kg                          |
| Sustainability                                              |                                |
| Current consumption:                                        | 0.5 Amps                       |